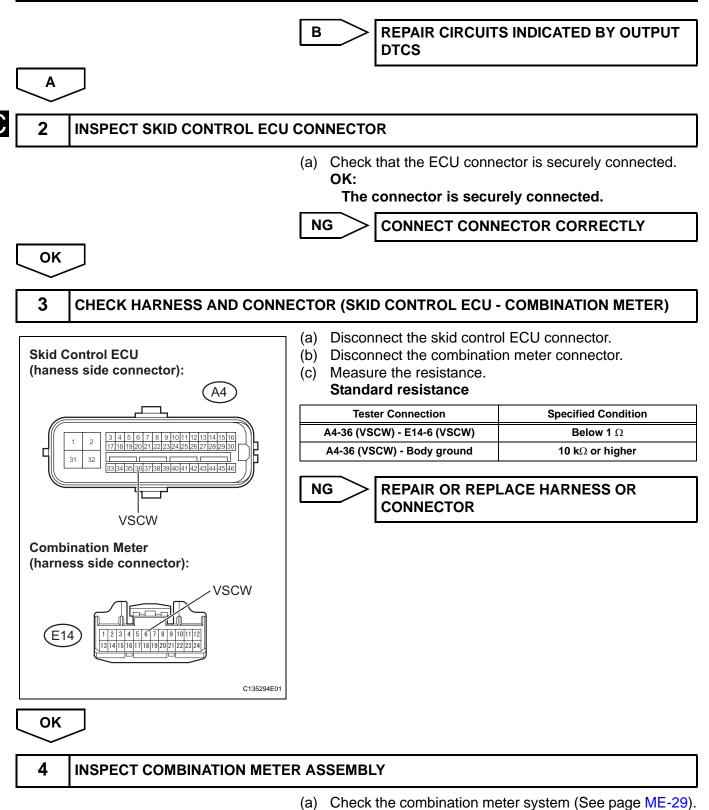

#### **INSPECTION PROCEDURE**

NOTICE:

When replacing the master cylinder solenoid, perform zero point calibration (See page BC-24).

| 1 | CHECK | DTC |
|---|-------|-----|
| • | OHEOK |     |

(a) Check if DTCs for VSC are recorded (See page BC-45).

#### Result

| Result         | Proceed to |  |
|----------------|------------|--|
| DTC not output | A          |  |
| DTC output     | В          |  |