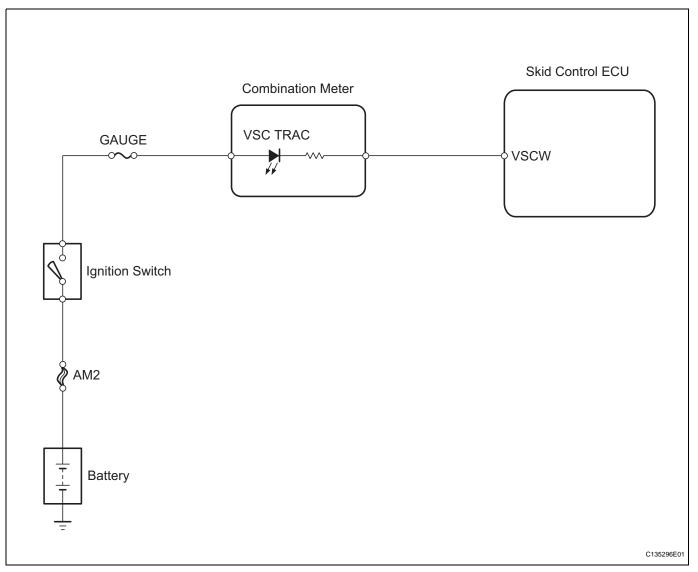

### WIRING DIAGRAM

#### DESCRIPTION

When the skid control ECU stores DTCs, the VSC and TRAC functions are deactivated and the VSC TRAC warning light comes on in the combination meter.